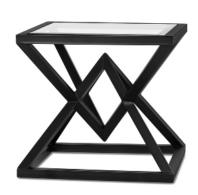

## PYRAMID LIVING ROOM COLLECTION

PRODUCT

GLASS

| INODOGI              | CODL   | MEAGGIVENTO                | INIOL    |
|----------------------|--------|----------------------------|----------|
| Coffee Table -Glass  | 144772 | 47.25"W x 23.75"D x 16"H   | \$549.00 |
| Side Table -Glass    | 144773 | 19.75"W x 19.75"D x 18.5"H | \$369.00 |
| Console Table -Glass | 144774 | 59"W x 19 75"D x 31 25"H   | \$699.00 |

Console Table

Coffee Table

Side Table