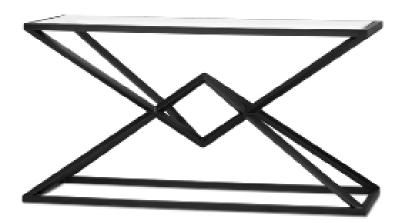

## PYRAMID LIVING ROOM COLLECTION

PRODUCT

GLASS

| INODOGI              | CODL   | MEAGGIVENTO                | INIOL    |
|----------------------|--------|----------------------------|----------|
| Coffee Table -Glass  | 144772 | 47.25"W x 23.75"D x 16"H   | \$549.00 |
| Side Table -Glass    | 144773 | 19.75"W x 19.75"D x 18.5"H | \$369.00 |
| Console Table -Glass | 144774 | 59"W x 19 75"D x 31 25"H   | \$699.00 |

Console Table

Coffee Table

Side Table