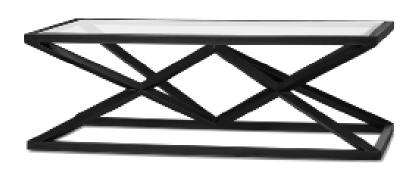

## PYRAMID LIVING ROOM COLLECTION

PRODUCT

GLASS

| INODOGI              | CODL   | MEAGGIVENTO                | INIOL    |
|----------------------|--------|----------------------------|----------|
| Coffee Table -Glass  | 144772 | 47.25"W x 23.75"D x 16"H   | \$549.00 |
| Side Table -Glass    | 144773 | 19.75"W x 19.75"D x 18.5"H | \$369.00 |
| Console Table -Glass | 144774 | 59"W x 19 75"D x 31 25"H   | \$699.00 |

Console Table

Coffee Table

Side Table